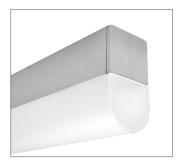

## **FLUSH LENS**

Fitted with a flush, frosted lens and machined aluminum endcaps