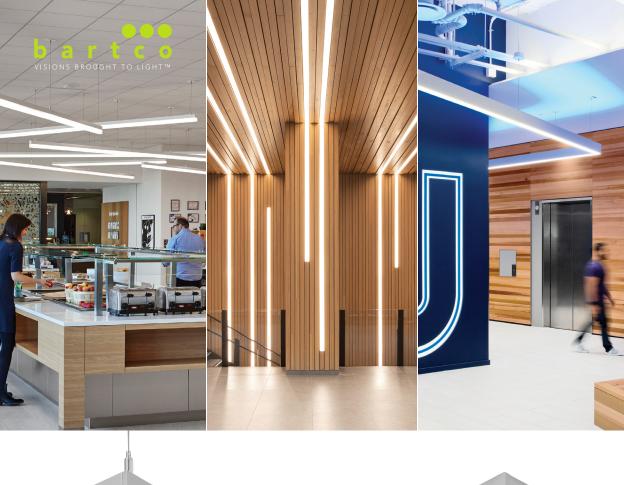

# **DIRECT/INDIRECT**

Indirect and direct/ indirect configurations available

Partners Healthcare | Architect: Gensler | Lighting Designer: HLB Lighting Design | Photographer: Robert Benson Wells Fargo Center | Architect: West of West | Lighting Designer: O-LLC Lighting Design | Photographer: Jeremy Bitterman/JBSA 2U Headquarters | Architect: Gensler | Photographer: Connie Zhou