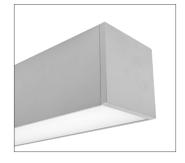

### **DROP LENS**

Rectangular or rounded profiles with full height aluminum endcaps or frosted acrylic lens ends