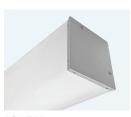

# FATHOM

OUTDOOR. CONTINUOUS. SLEEK.



# **FATHOM**

















BSW225

BSW750

BSW755

### **UL WET RATED**

Employs specialized waterproof components to achieve a UL wet rating in a unique way from the industry norm

### MOISTURE-PROOF

Should any moisture accumulate inside the fixture, it is routed out through engineered channels in the housing

### NO UNSIGHTLY SEALING HARDWARE

By exploiting the full capabilities of unique wet rated components on the interior of the luminaire, the need for excessive sealing hardware has been eliminated

## MODERN AND MINIMAL

The minimal design compliments any exterior environment

# MULTIPLE CONFIGURATIONS

Available as surface mount, wall mount, corner mount or arm mount