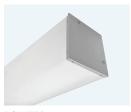

# FATHOM

OUTDOOR. CONTINUOUS. SLEEK.



# **FATHOM**

















BSW225

BSW750

BSW755

### **UL WET RATED**

Employs specialized waterproof components to achieve a UL wet rating in a unique way from the industry norm

### MOISTURE-PROOF

Should any moisture accumulate inside the fixture, it is routed out through engineered channels in the housing

### NO UNSIGHTLY SEALING HARDWARE

By exploiting the full capabilities of unique wet rated components on the interior of the luminaire, the need for excessive sealing hardware has been eliminated

## MODERN AND MINIMAL

The minimal design compliments any exterior environment

# MULTIPLE CONFIGURATIONS

Available as surface mount, wall mount, corner mount or arm mount