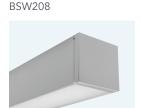

# FATHOM

OUTDOOR. CONTINUOUS. SLEEK.



# **FATHOM**

















BSW225

BSW750

BSW755

### **UL WET RATED**

Employs specialized waterproof components to achieve a UL wet rating in a unique way from the industry norm

### MOISTURE-PROOF

Should any moisture accumulate inside the fixture, it is routed out through engineered channels in the housing

### NO UNSIGHTLY SEALING HARDWARE

By exploiting the full capabilities of unique wet rated components on the interior of the luminaire, the need for excessive sealing hardware has been eliminated

## MODERN AND MINIMAL

The minimal design compliments any exterior environment

# MULTIPLE CONFIGURATIONS

Available as surface mount, wall mount, corner mount or arm mount