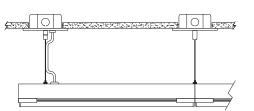

#### RUN INFORMATION

Side View - Single Fixture Option

Side View - Continuous Run Option

## RUN CONFIGURATION INFORMATION

| ORDERING CODE | DESCRIPTION |  |
|---------------|-------------|--|
| SN            | Single      |  |
| ST            | Starter     |  |
| AD            | Adder       |  |
| TR            | Terminator  |  |