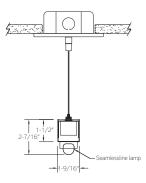

#### SECTION

PLAN / SIDE

\_ Туре: \_

#### MOUNTING

| OPTIONS |               |                      |                                                                                                                                                                                                                                                                                                                                                                                      |
|---------|---------------|----------------------|--------------------------------------------------------------------------------------------------------------------------------------------------------------------------------------------------------------------------------------------------------------------------------------------------------------------------------------------------------------------------------------|
|         | ORDERING CODE | DESCRIPTION          | SPECIFICATIONS                                                                                                                                                                                                                                                                                                                                                                       |
|         | ED            | EMERGENCY LED DRIVER | <ul> <li>Universal 120-277V input voltage emergency driver delivers initial minimum power of 10W for 90 minutes</li> <li>Available for Non-Dimming 50" and longer fixtures. Note: remote battery backup available for shorter fixture lengths - ordered separately, consult factory for details</li> <li>Indicator/test switch located on top of the fixture, near an end</li> </ul> |