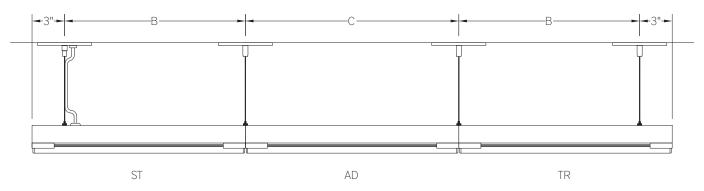

# BL6300 | BL6

Cable mount luminaire for use with Seamlessline LED lamp

LENGTH / MOUNTING DIMENSIONS

| ORDERING CODE | LENGTH A  | LENGTH B  | LENGTH C  |
|---------------|-----------|-----------|-----------|
| 34            | 28-15/32″ | 31-15/32″ | 34-15/32″ |
| 40            | 33-13/32″ | 36-13/32″ | 39-13/32″ |
| 50            | 43-9/32″  | 46-9/32″  | 49-9/32″  |
| 60            | 53-3/32″  | 56-3/32″  | 59-3/32″  |
| 4040          | 72-13/16″ | 75-13/16″ | 78-13/16″ |
| 5050          | 92-19/32″ | 95-19/32″ | 98-19/32″ |

## RUN CONFIGURATION INFORMATION

| ORDERING CODE | DESCRIPTION |  |
|---------------|-------------|--|
| SN            | Single      |  |
| ST            | Starter     |  |
| AD            | Adder       |  |
| TR            | Terminator  |  |

#### RUN INFORMATION

Side View - Single Fixture Option

Side View - Continuous Run Option