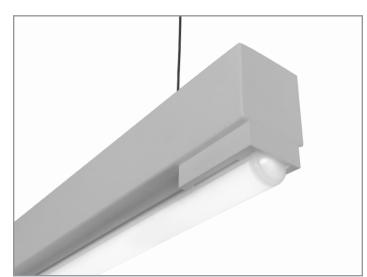

## FEATURES

The BL6300 is a clean, sheet formed, cable mount luminaire designed to enhance the qualities of the Seamlessline LED lamp. The fixture is offered in a broad range of standard powder coat and stainless steel finishes and manufactured in 3'-8' nominal lengths for all available sizes of the proprietary tubular LED source. The integral driver is available with non-dim or 0-10V dimming control.

## SPECIFICATIONS

Fixture constructed of formed and welded, 20 ga. steel, chemically treated to resist corrosion and enhance paint adhesion and machined aluminum lamp socket covers

Standard finishes as shown below