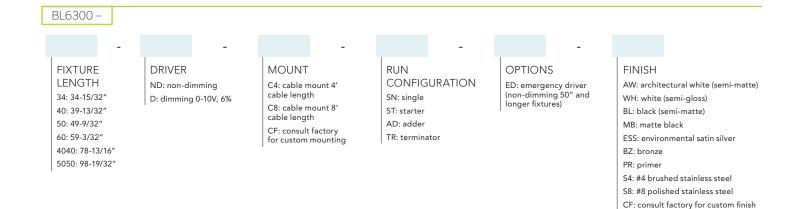

# BL6300 | BL6

Cable mount luminaire for use with Seamlessline LED lamp

Project: \_

Standard integral 120-277V driver offered with 0-10V dimming or non-dim

Integral 120-277V emergency battery backup available for nondimming 50" and longer length fixtures

Seamlessline LED lamps ordered separately – see supplementary lamp info. sheet for details

#### MOUNTING

| OPTIONS |               |                      |                                                                                                                                                                                                                                                                                                                                                                                      |
|---------|---------------|----------------------|--------------------------------------------------------------------------------------------------------------------------------------------------------------------------------------------------------------------------------------------------------------------------------------------------------------------------------------------------------------------------------------|
|         | ORDERING CODE | DESCRIPTION          | SPECIFICATIONS                                                                                                                                                                                                                                                                                                                                                                       |
|         | ED            | EMERGENCY LED DRIVER | <ul> <li>Universal 120-277V input voltage emergency driver delivers initial minimum power of 10W for 90 minutes</li> <li>Available for Non-Dimming 50" and longer fixtures. Note: remote battery backup available for shorter fixture lengths - ordered separately, consult factory for details</li> <li>Indicator/test switch located on top of the fixture, near an end</li> </ul> |

## RUN CONFIGURATION INFORMATION

| ORDERING CODE | DESCRIPTION |  |
|---------------|-------------|--|
| SN            | Single      |  |
| ST            | Starter     |  |
| AD            | Adder       |  |
| TR            | Terminator  |  |