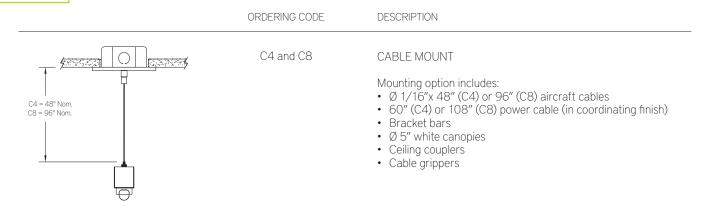

#### MOUNTING

| OPTIONS |               |                      |                                                                                                                                                                                                                                                                                                                                                                                      |
|---------|---------------|----------------------|--------------------------------------------------------------------------------------------------------------------------------------------------------------------------------------------------------------------------------------------------------------------------------------------------------------------------------------------------------------------------------------|
|         | ORDERING CODE | DESCRIPTION          | SPECIFICATIONS                                                                                                                                                                                                                                                                                                                                                                       |
|         | ED            | EMERGENCY LED DRIVER | <ul> <li>Universal 120-277V input voltage emergency driver delivers initial minimum power of 10W for 90 minutes</li> <li>Available for Non-Dimming 50" and longer fixtures. Note: remote battery backup available for shorter fixture lengths - ordered separately, consult factory for details</li> <li>Indicator/test switch located on top of the fixture, near an end</li> </ul> |