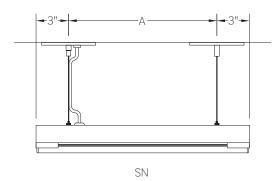

# BL6300 | BL6

Cable mount luminaire for use with Seamlessline LED lamp

LENGTH / MOUNTING DIMENSIONS

| ORDERING CODE | LENGTH A  | LENGTH B  | LENGTH C  |
|---------------|-----------|-----------|-----------|
| 34            | 28-15/32″ | 31-15/32″ | 34-15/32″ |
| 40            | 33-13/32″ | 36-13/32″ | 39-13/32″ |
| 50            | 43-9/32″  | 46-9/32″  | 49-9/32″  |
| 60            | 53-3/32″  | 56-3/32″  | 59-3/32″  |
| 4040          | 72-13/16″ | 75-13/16″ | 78-13/16″ |
| 5050          | 92-19/32″ | 95-19/32″ | 98-19/32″ |

## RUN CONFIGURATION INFORMATION

| ORDERING CODE | DESCRIPTION |  |
|---------------|-------------|--|
| SN            | Single      |  |
| ST            | Starter     |  |
| AD            | Adder       |  |
| TR            | Terminator  |  |

#### RUN INFORMATION

Side View - Single Fixture Option

Side View - Continuous Run Option