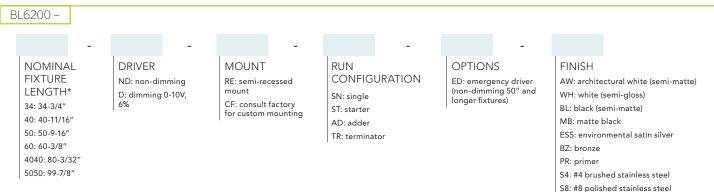

### BL6200 | BL6

Semi-recessed luminaire for use with Seamlessline LED lamp

## BL6200 | BL6

Semi-recessed luminaire for use with Seamlessline LED lamp

LENGTH / MOUNTING DIMENSIONS

| ORDERING CODE | LENGTH A  | LENGTH B  | LENGTH C  |
|---------------|-----------|-----------|-----------|
| 34            | 33-15/32″ | 34-3/4″   | 34-1/8″   |
| 40            | 39-13/32" | 40-11/16″ | 40-1/16″  |
| 50            | 49-9/32″  | 50-9/16″  | 49-15/16″ |
| 60            | 59-3/32"  | 60-3/8″   | 59-3/4″   |
| 4040          | 78-13/16″ | 80-3/32″  | 79-15/32″ |
| 5050          | 98-19/32" | 99-7/8″   | 99-7/32″  |

#### RUN CONFIGURATION INFORMATION

| ORDERING CODE | DESCRIPTION |  |
|---------------|-------------|--|
| SN            | Single      |  |
| ST            | Starter     |  |
| AD            | Adder       |  |
| TR            | Terminator  |  |