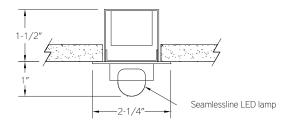

#### PLAN / SIDE

### MOUNTING

|                           | ORDERING CODE | DESCRIPTION                                                                             |
|---------------------------|---------------|-----------------------------------------------------------------------------------------|
| 11/32" - 1-9/16" - 11/32" | RE            | SEMI-RECESSED<br>Use appropriate fastener through Ø3/16″ holes in housing into blocking |
|                           |               |                                                                                         |
| $\bigcirc$                |               |                                                                                         |