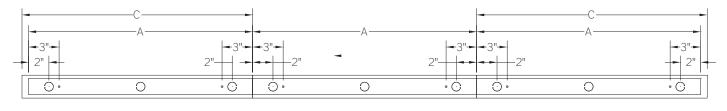

## BL6200 | BL6

Semi-recessed luminaire for use with Seamlessline LED lamp

LENGTH / MOUNTING DIMENSIONS

| ORDERING CODE | LENGTH A  | LENGTH B  | LENGTH C  |
|---------------|-----------|-----------|-----------|
| 34            | 33-15/32″ | 34-3/4″   | 34-1/8″   |
| 40            | 39-13/32" | 40-11/16″ | 40-1/16″  |
| 50            | 49-9/32″  | 50-9/16″  | 49-15/16″ |
| 60            | 59-3/32"  | 60-3/8″   | 59-3/4″   |
| 4040          | 78-13/16″ | 80-3/32″  | 79-15/32″ |
| 5050          | 98-19/32" | 99-7/8″   | 99-7/32″  |