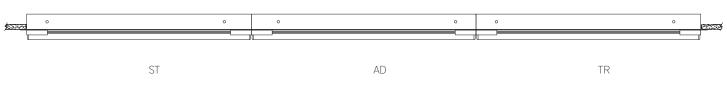

#### RUN INFORMATION

Back Plan - Single Fixture Option

Back Plan - Continuous Run Option

ST

Side View - Single Fixture Option

SN

Side View - Continuous Run Option

#### RUN CONFIGURATION INFORMATION

| ORDERING CODE | DESCRIPTION |  |
|---------------|-------------|--|
| SN            | Single      |  |
| ST            | Starter     |  |
| AD            | Adder       |  |
| TR            | Terminator  |  |

AD

TR