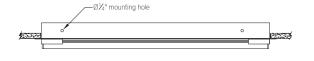

### MOUNTING

|                           | ORDERING CODE | DESCRIPTION                                                                             |
|---------------------------|---------------|-----------------------------------------------------------------------------------------|
| 11/32" - 1-9/16" - 11/32" | RE            | SEMI-RECESSED<br>Use appropriate fastener through Ø3/16″ holes in housing into blocking |
|                           |               |                                                                                         |
| $\bigcirc$                |               |                                                                                         |