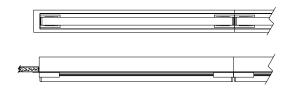

#### RUN INFORMATION

Back Plan - Single Fixture Option

Back Plan - Continuous Run Option

ST

Side View - Single Fixture Option

SN

Side View - Continuous Run Option

#### RUN CONFIGURATION INFORMATION

| ORDERING CODE | DESCRIPTION |  |
|---------------|-------------|--|
| SN            | Single      |  |
| ST            | Starter     |  |
| AD            | Adder       |  |
| TR            | Terminator  |  |