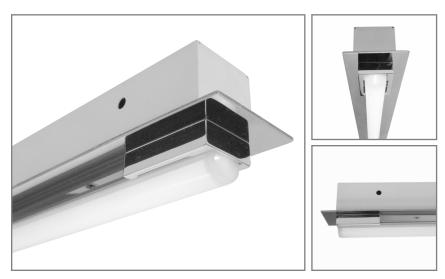

### FEATURES

The BL6200 is a clean, sheet formed, semi-recessed luminaire, designed to enhance the qualities of the Seamlessline LED lamp. With the fixture housing recessed into a wall or ceiling cavity, only the lamp and a flat trim plate are visible. The fixture is offered in a broad range of standard powder coat and stainless steel finishes and manufactured in 3'-8' nominal lengths for all available sizes of the proprietary tubular LED source. The integral driver is available with non-dim or 0-10V dimming control.

#### SPECIFICATIONS

Fixture housing is formed and welded, 20 ga. steel, chemically treated to resist corrosion and enhance paint adhesion

A 16 ga. trim plate is fitted with machined aluminum lamp socket covers