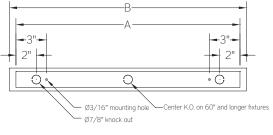

## BL6200 | BL6

Semi-recessed luminaire for use with Seamlessline LED lamp

LENGTH / MOUNTING DIMENSIONS

| ORDERING CODE | LENGTH A  | LENGTH B  | LENGTH C  |
|---------------|-----------|-----------|-----------|
| 34            | 33-15/32″ | 34-3/4″   | 34-1/8″   |
| 40            | 39-13/32" | 40-11/16″ | 40-1/16″  |
| 50            | 49-9/32″  | 50-9/16″  | 49-15/16″ |
| 60            | 59-3/32"  | 60-3/8″   | 59-3/4″   |
| 4040          | 78-13/16″ | 80-3/32″  | 79-15/32″ |
| 5050          | 98-19/32" | 99-7/8″   | 99-7/32″  |