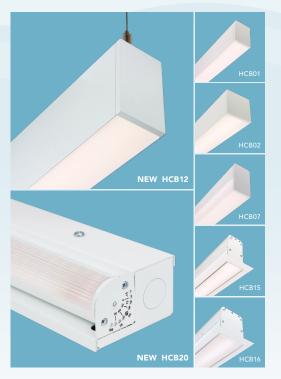

## **MODEL VARIATIONS**

A growing number of Bartco Lighting models are incorporating BIOS technology, including popular surface, suspended and recessed form factors