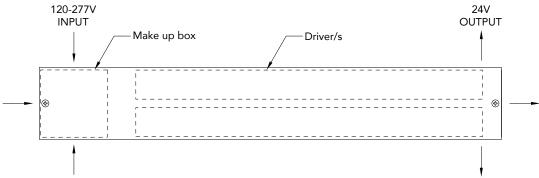

## **Driver Enclosure**

Remote driver supplied in an aluminum, surface mount enclosure with a primer powder coat finish. A wire make-up box with ample 7/8" knock outs is mounted inside the enclosure at one end and accepts typical  $\frac{1}{2}"$  trade size wet location fittings. Low voltage cable enters the enclosure through dedicated knock outs at the opposite end.