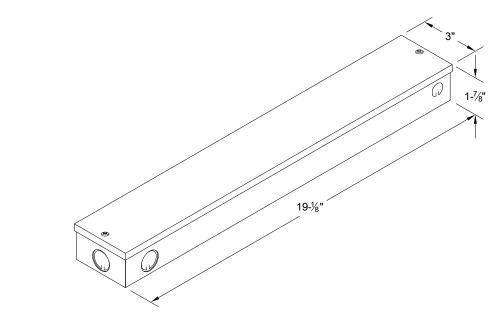

## **Driver Enclosure**

Remote driver supplied in an aluminum, surface mount enclosure with a primer powder coat finish. A wire make-up box with ample 7/8" knock outs is mounted inside the enclosure at one end and accepts typical  $\frac{1}{2}"$  trade size wet location fittings. Low voltage cable enters the enclosure through dedicated knock outs at the opposite end.