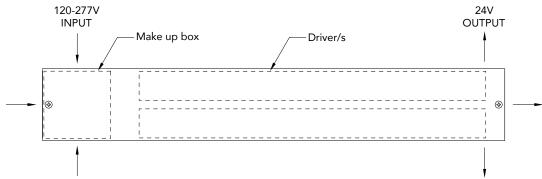

## **Driver Enclosure**

Remote driver supplied in an aluminum, surface mount enclosure with a primer powder coat finish. A wire make-up box with ample 7/8" knock outs is mounted inside the enclosure at one end and accepts typical ½" trade size wet location fittings. Low voltage cable enters the enclosure through dedicated knock outs at the opposite end.