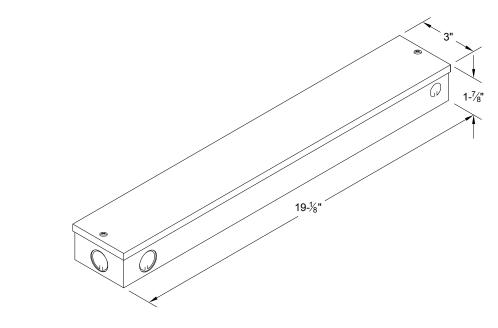

## **Driver Enclosure**

Remote driver supplied in an aluminum, surface mount enclosure with a primer powder coat finish. A wire make-up box with ample 7/8" knock outs is mounted inside the enclosure at one end and accepts typical ½" trade size wet location fittings. Low voltage cable enters the enclosure through dedicated knock outs at the opposite end.