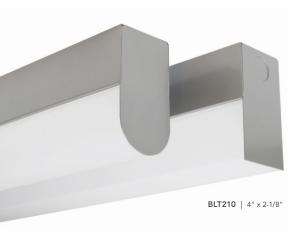

## **PROFILE SHAPES**

Choose between rounded and rectangular profile options for BLT205 and BLT210.