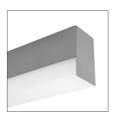

## **PROFILE SHAPES**

Choose between rounded and rectangular profile options for BLT205 and BLT210.

### MOUNTING OPTIONS

All three fixtures are available as surface, wall (direct or indirect) and cable mount.