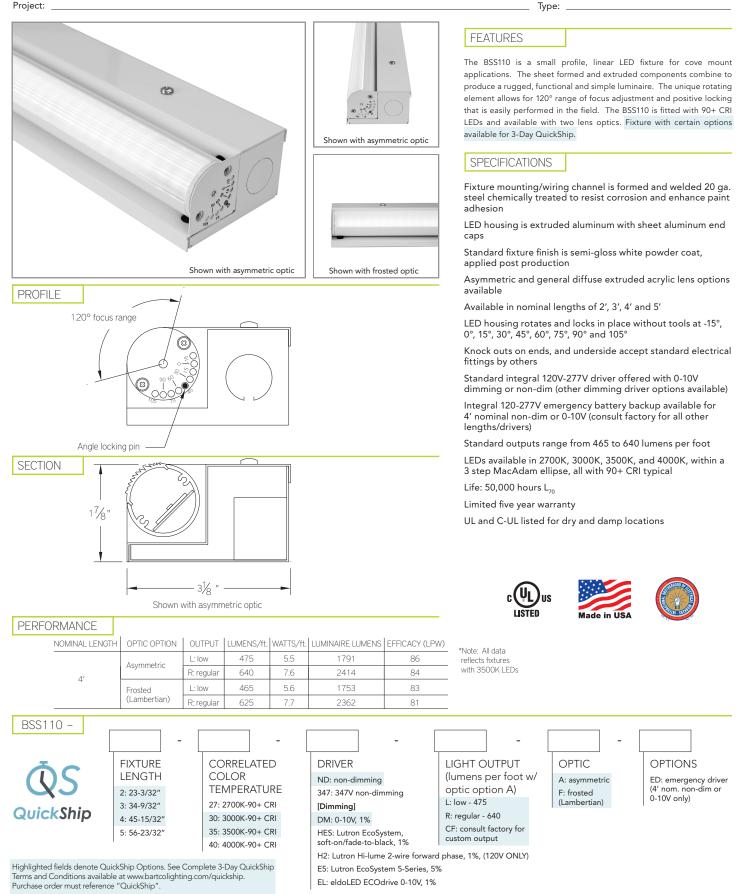

## BSS110 Cove

Adjustable linear LED cove mount luminaire

## Project:





©2020 Bartco Lighting, Inc. These products are protected by patents and patents pending. Unauthorized use or reproduction of illustrations, photographs or text is prohibited. Bartco Lighting reserves the right to discontinue products or to change the technical and/or design specifications at any time

pg.1 06.2020

## BSS110 Cove

Adjustable linear LED cove mount luminaire

## OPTIC OPTION



| OPTIONS |  |               |                      |