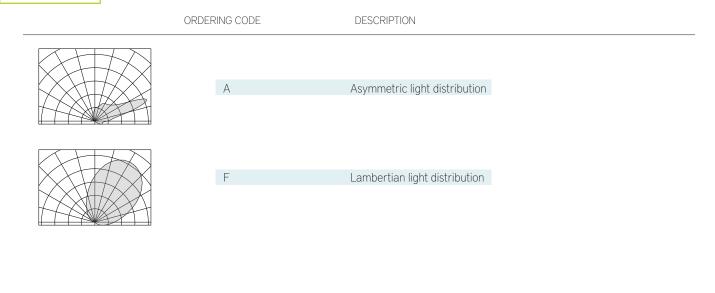

## OPTIC OPTION

| OPTIONS |  |               |                      |                                                                                                                                                                                                                                                                                                                                                                |
|---------|--|---------------|----------------------|----------------------------------------------------------------------------------------------------------------------------------------------------------------------------------------------------------------------------------------------------------------------------------------------------------------------------------------------------------------|
|         |  | ORDERING CODE | DESCRIPTION          | SPECIFICATIONS                                                                                                                                                                                                                                                                                                                                                 |
|         |  | ED            | EMERGENCY LED DRIVER | <ul> <li>Universal 120-277V input voltage emergency driver delivers initial minimum power of 10W for 90 minutes</li> <li>Available for 4' nominal length non-dim or 0-10V fixture only (consult factory for all other lengths/drivers)</li> <li>Provided with combination test switch/indicator light mounted to wall plate for remote installation</li> </ul> |