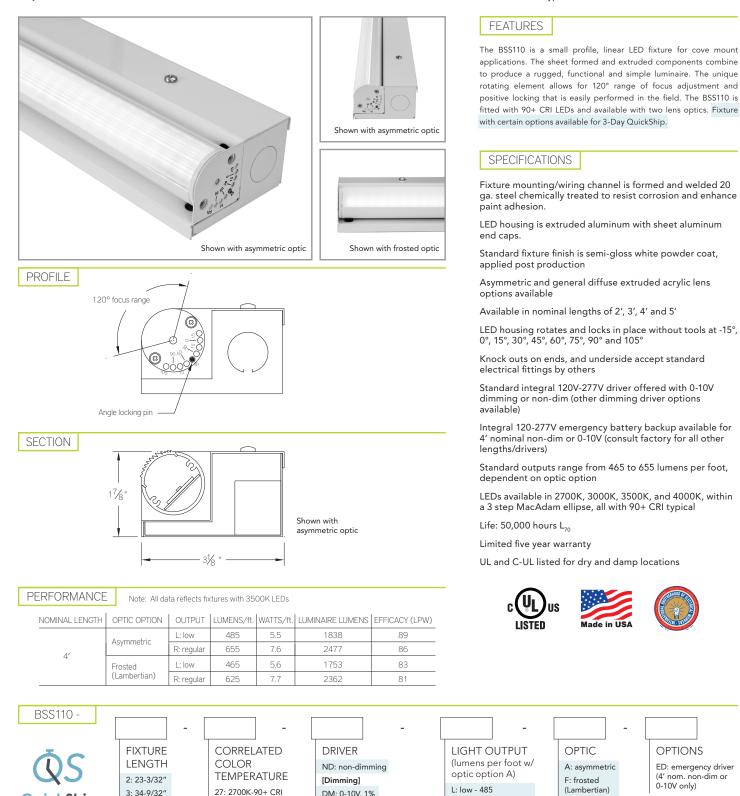

## BSS110 | Cove

3.34-9/32"

4: 45-15/32"

5: 56-23/32"

Highlighted fields denote QuickShip Options. See Complete 3-Day QuickShip Terms and Conditions available at www.bartcolighting.com/quickship.

QuickShip

Purchase order must reference "QuickShip"

Adjustable cove mount LED luminaire

## BSS110 | Cove

Adjustable cove mount LED luminaire