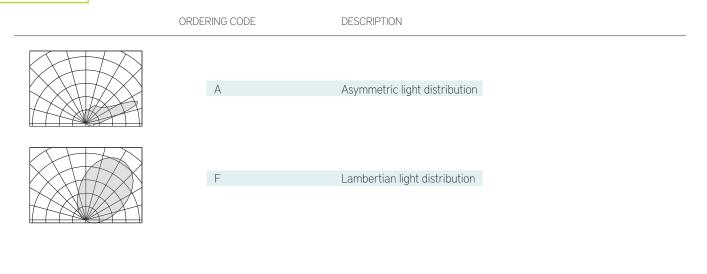

## OPTIC OPTION

| OPTIONS |  |               |                      |                                                                                                                                                                                                                                                                                                                                                                |
|---------|--|---------------|----------------------|----------------------------------------------------------------------------------------------------------------------------------------------------------------------------------------------------------------------------------------------------------------------------------------------------------------------------------------------------------------|
|         |  | ORDERING CODE | DESCRIPTION          | SPECIFICATIONS                                                                                                                                                                                                                                                                                                                                                 |
|         |  | ED            | EMERGENCY LED DRIVER | <ul> <li>Universal 120-277V input voltage emergency driver delivers initial minimum power of 10W for 90 minutes</li> <li>Available for 4' nominal length non-dim or 0-10V fixture only (consult factory for all other lengths/drivers)</li> <li>Provided with combination test switch/indicator light mounted to wall plate for remote installation</li> </ul> |