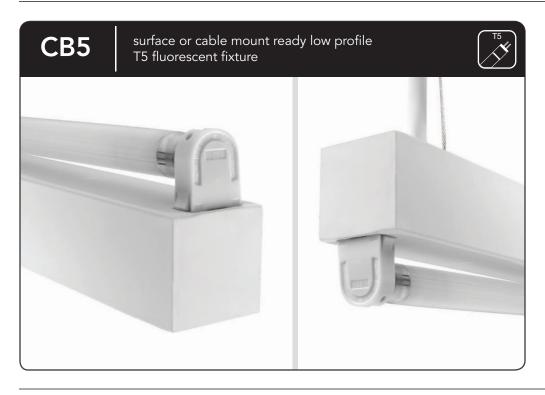

## Type:

- ••• Fully assembled housing is formed and welded, 20 ga. steel, chemically treated to resist corrosion and enhance paint adhesion
- Available in standard white, black, silver, platinum, bronze and primer powder coat, applied post production (consult factory for custom finishes)
- ••• No visible knockouts
- ••• Rotational locking lamp holders
- Available for one T5 14W, 21W, 28W, 35W and high output 24W, 39W, 54W, 80W linear fluorescent lamps
- Standard universal voltage (120-277V) PRS electronic high power factor ballast is pre-wired to the lamp holders (consult factory for other voltage options)
- ••• For dimming and emergency battery back up options not listed below, consult factory for availability and system compatibility
- ••• UL and ULC listed for dry and damp locations
- ••• IBEW