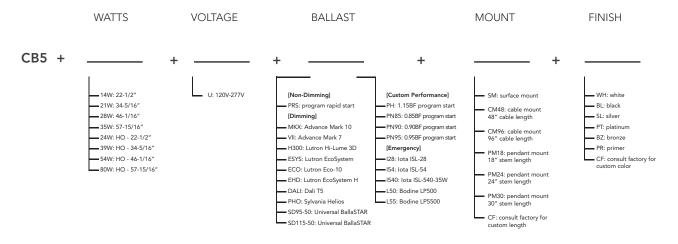

## Type:

- ••• Fully assembled housing is formed and welded, 20 ga. steel, chemically treated to resist corrosion and enhance paint adhesion
- Available in standard white, black, silver, platinum, bronze and primer powder coat, applied post production (consult factory for custom finishes)
- ••• No visible knockouts
- ••• Rotational locking lamp holders
- Available for one T5 14W, 21W, 28W, 35W and high output 24W, 39W, 54W, 80W linear fluorescent lamps
- Standard universal voltage (120-277V) PRS electronic high power factor ballast is pre-wired to the lamp holders (consult factory for other voltage options)
- ••• For dimming and emergency battery back up options not listed below, consult factory for availability and system compatibility
- ••• UL and ULC listed for dry and damp locations
- ••• IBEW

\*Not all ballasts work with all lamps. Consult factory for details.

Profile Top View