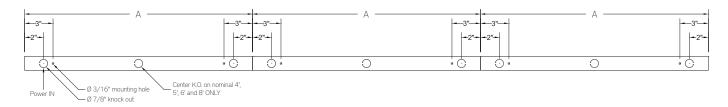

## LENGTH / MOUNTING DIMENSIONS

# Back Plan - Surface Mount Continuous Run Option

#### Side View - Surface Mount Continuous Run Option