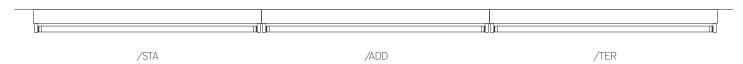

| ORDERING CODE | DESCRIPTION |  |
|---------------|-------------|--|
| SIN           | Single      |  |
| STA           | Starter     |  |
| ADD           | Adder       |  |
| TER           | Terminator  |  |