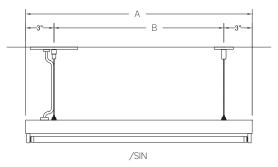

# Side View - Surface Mount Single Fixture Option

# RUN CONFIGURATION INFORMATION

| WATT           | LENGTH A | LENGTH B | LENGTH C |
|----------------|----------|----------|----------|
| 14W/24W HO     | 22-5/8"  | 16-5/8"  | 19-5/8″  |
| 21W/39W HO     | 34-3/8"  | 28-3/8"  | 31-3/8"  |
| 28W/54W HO     | 46-3/16" | 40-3/16" | 43-3/16" |
| 35W/80W HO     | 58"      | 52"      | 55"      |
| 2x21W/2x39W HO | 68-3/4"  | 62-3/4"  | 65-3/4"  |
| 2x28W/2x54W HO | 92-7/16" | 86-7/16" | 89-7/16" |

| ORDERING CODE | DESCRIPTION |  |
|---------------|-------------|--|
| SIN           | Single      |  |
| STA           | Starter     |  |
| ADD           | Adder       |  |
| TER           | Terminator  |  |