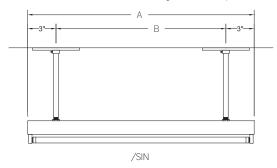

# Side View - Cable Mount Single Fixture Option

# RUN CONFIGURATION INFORMATION

| WATT           | LENGTH A | LENGTH B | LENGTH C |
|----------------|----------|----------|----------|
| 14W/24W HO     | 22-5/8"  | 16-5/8"  | 19-5/8″  |
| 21W/39W HO     | 34-3/8"  | 28-3/8"  | 31-3/8"  |
| 28W/54W HO     | 46-3/16" | 40-3/16" | 43-3/16" |
| 35W/80W HO     | 58"      | 52"      | 55"      |
| 2x21W/2x39W HO | 68-3/4"  | 62-3/4"  | 65-3/4"  |
| 2x28W/2x54W HO | 92-7/16" | 86-7/16" | 89-7/16" |

| ORDERING CODE | DESCRIPTION |  |
|---------------|-------------|--|
| SIN           | Single      |  |
| STA           | Starter     |  |
| ADD           | Adder       |  |
| TER           | Terminator  |  |