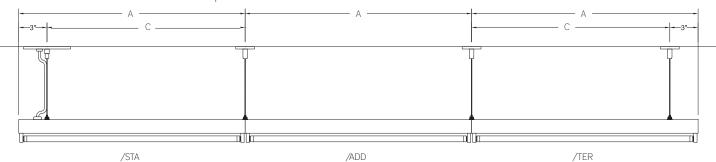

#### Side View - Surface Mount Continuous Run Option

# RUN CONFIGURATION INFORMATION

| WATT           | LENGTH A | LENGTH B | LENGTH C |
|----------------|----------|----------|----------|
| 14W/24W HO     | 22-5/8"  | 16-5/8"  | 19-5/8″  |
| 21W/39W HO     | 34-3/8"  | 28-3/8"  | 31-3/8"  |
| 28W/54W HO     | 46-3/16" | 40-3/16" | 43-3/16" |
| 35W/80W HO     | 58"      | 52"      | 55"      |
| 2x21W/2x39W HO | 68-3/4"  | 62-3/4"  | 65-3/4"  |
| 2x28W/2x54W HO | 92-7/16" | 86-7/16" | 89-7/16" |

| ORDERING CODE | DESCRIPTION |  |
|---------------|-------------|--|
| SIN           | Single      |  |
| STA           | Starter     |  |
| ADD           | Adder       |  |
| TER           | Terminator  |  |