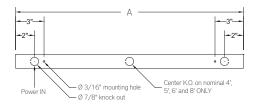

## LENGTH / MOUNTING DIMENSIONS

### Back Plan - Surface Mount Single Fixture Option

# Side View - Surface Mount Single Fixture Option