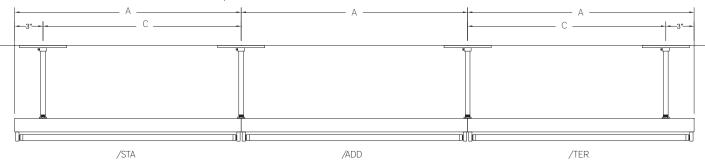

## Side View - Cable Mount Continuous Run Option

# RUN CONFIGURATION INFORMATION

| WATT           | LENGTH A | LENGTH B | LENGTH C |
|----------------|----------|----------|----------|
| 14W/24W HO     | 22-5/8"  | 16-5/8"  | 19-5/8″  |
| 21W/39W HO     | 34-3/8"  | 28-3/8"  | 31-3/8"  |
| 28W/54W HO     | 46-3/16" | 40-3/16" | 43-3/16" |
| 35W/80W HO     | 58"      | 52"      | 55"      |
| 2x21W/2x39W HO | 68-3/4"  | 62-3/4"  | 65-3/4"  |
| 2x28W/2x54W HO | 92-7/16" | 86-7/16" | 89-7/16" |

| ORDERING CODE | DESCRIPTION |  |
|---------------|-------------|--|
| SIN           | Single      |  |
| STA           | Starter     |  |
| ADD           | Adder       |  |
| TER           | Terminator  |  |