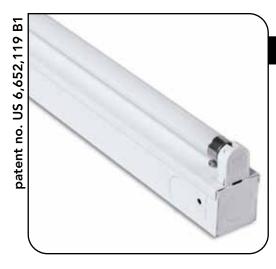

## LINEAR T5 FLUORESCENT

low profile T5 fluorescent fixture

**SPECIFICATIONS** | • Fully assembled housing is formed and welded, 20 ga. steel, chemically treated to resist corrosion and enhance paint adhesion

• Standard finish is high reflectance white powder coat, matte black, or glossy black applied post production

type:

- Knock-outs accept standard electrical fittings (by others)
- Rotational locking lamp holders
- Available for one or two T5 14W, 21W, 28W, 35W and high output 24W, 39W, 54W, 80W linear fluorescent lamps
- Standard 120V or 277V, 50-60Hz electronic high power factor ballast is pre-wired to the lamp holders
- Dimming and emergency battery back up options available (consult factory for availability and system compatibility)
- UL and ULC listed for dry and damp locations
- IBEW
- Made in the U.S.A.