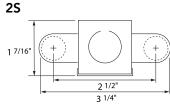

| SPECIFICA | DIMENSIONAL INFO |                |               |               |                             |                |
|-----------|------------------|----------------|---------------|---------------|-----------------------------|----------------|
| model no. | lamp position    | wattage - lamp | voltage       | wiring method | options                     | overall length |
| MiT5      | -1T              | 14 - 14w T5    | /UNV-120-277V | /RS           | Dimming - (consult factory) | 22-1/2"        |
|           | -1S              | 21 - 21w T5    | /347          |               | /EB - emergency ballast     | 34-5/16"       |
|           | -25              | 28 - 28w T5    |               |               | (consult factory)           | 46-1/16"       |
|           | -RA              | 35 - 35w T5    |               |               | /DL - damp location         | 57-15/16"      |
|           |                  | 24 - 24w T5 HO |               |               | /CU - custom finish         | 22-1/2"        |
|           |                  | 39 - 39w T5 HO |               |               | (consult factory)           | 34-5/16"       |
|           |                  | 54 - 54w T5 HO |               |               |                             | 46-1/16"       |
|           |                  | 80 - 80w T5 HO |               |               |                             | 57-15/16"      |