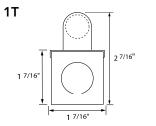

| SPECIFICA | DIMENSIONAL INFO |                |               |               |                             |                |
|-----------|------------------|----------------|---------------|---------------|-----------------------------|----------------|
| model no. | lamp position    | wattage - lamp | voltage       | wiring method | options                     | overall length |
| MiT5      | -1T              | 14 - 14w T5    | /UNV-120-277V | /RS           | Dimming - (consult factory) | 22-1/2"        |
|           | -1S              | 21 - 21w T5    | /347          |               | /EB - emergency ballast     | 34-5/16"       |
|           | -25              | 28 - 28w T5    |               |               | (consult factory)           | 46-1/16"       |
|           | -RA              | 35 - 35w T5    |               |               | /DL - damp location         | 57-15/16"      |
|           |                  | 24 - 24w T5 HO |               |               | /CU - custom finish         | 22-1/2"        |
|           |                  | 39 - 39w T5 HO |               |               | (consult factory)           | 34-5/16"       |
|           |                  | 54 - 54w T5 HO |               |               |                             | 46-1/16"       |
|           |                  | 80 - 80w T5 HO |               |               |                             | 57-15/16"      |