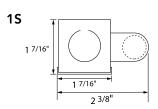

| SPECIFICA | DIMENSIONAL INFO |                |               |               |                             |                |
|-----------|------------------|----------------|---------------|---------------|-----------------------------|----------------|
| model no. | lamp position    | wattage - lamp | voltage       | wiring method | options                     | overall length |
| MiT5      | -1T              | 14 - 14w T5    | /UNV-120-277V | /RS           | Dimming - (consult factory) | 22-1/2"        |
|           | -1S              | 21 - 21w T5    | /347          |               | /EB - emergency ballast     | 34-5/16"       |
|           | -25              | 28 - 28w T5    |               |               | (consult factory)           | 46-1/16"       |
|           | -RA              | 35 - 35w T5    |               |               | /DL - damp location         | 57-15/16"      |
|           |                  | 24 - 24w T5 HO |               |               | /CU - custom finish         | 22-1/2"        |
|           |                  | 39 - 39w T5 HO |               |               | (consult factory)           | 34-5/16"       |
|           |                  | 54 - 54w T5 HO |               |               |                             | 46-1/16"       |
|           |                  | 80 - 80w T5 HO |               |               |                             | 57-15/16"      |