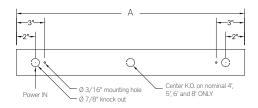

### Back Plan - Surface Mount Single Fixture Option

# LENGTH / MOUNTING DIMENSIONS

# RUN CONFIGURATION INFORMATION

| WATT  | LENGTH A  | LENGTH B  | LENGTH C  |
|-------|-----------|-----------|-----------|
| 17W   | 24-3/16"  | 18-3/16"  | 21-3/16"  |
| 25W   | 36-3/16"  | 30-3/16"  | 33-3/16"  |
| 32W   | 48-3/16"  | 42-3/16"  | 45-3/16"  |
| 40W   | 59-15/16" | 53-15/16" | 56-15/16" |
| 2x25W | 72-1/4"   | 66-1/4"   | 69-1/4"   |
| 2x32W | 96-1/4"   | 90-1/4"   | 93-1/4"   |