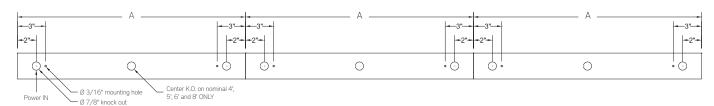

# Back Plan - Surface Mount Continuous Run Option

# LENGTH / MOUNTING DIMENSIONS

# RUN CONFIGURATION INFORMATION

| WATT  | LENGTH A  | LENGTH B  | LENGTH C  |
|-------|-----------|-----------|-----------|
| 17W   | 24-3/16"  | 18-3/16"  | 21-3/16"  |
| 25W   | 36-3/16"  | 30-3/16"  | 33-3/16"  |
| 32W   | 48-3/16"  | 42-3/16"  | 45-3/16"  |
| 40W   | 59-15/16" | 53-15/16" | 56-15/16" |
| 2x25W | 72-1/4"   | 66-1/4"   | 69-1/4"   |
| 2x32W | 96-1/4"   | 90-1/4"   | 93-1/4"   |