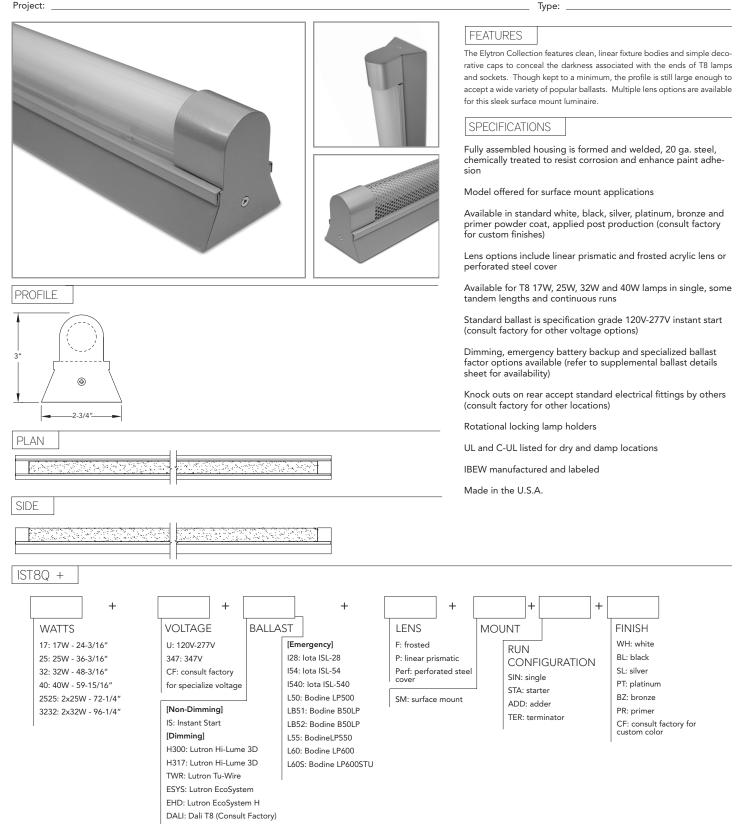

## IST8Q | ELYTRON COLLECTION

Triangular body, linear T8 fluorescent fixture with lens and decorative end caps

## IST8Q | ELYTRON COLLECTION