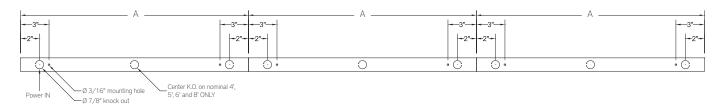

### Back Plan - Surface Mount Continuous Run Option

# RUN CONFIGURATION INFORMATION

| WATT           | LENGTH A | LENGTH B | LENGTH C |
|----------------|----------|----------|----------|
| 14W/24W HO     | 22-9/16" | 16-9/16" | 19-9/16" |
| 21W/39W HO     | 34-3/8"  | 28-3/8"  | 31-3/8"  |
| 28W/54W HO     | 46-3/16" | 40-3/16" | 43-3/16" |
| 35W/80W HO     | 58"      | 52"      | 55"      |
| 2x21W/2x39W HO | 68-5/8"  | 62-5/8"  | 65-5/8"  |
| 2x28W/2x54W HO | 92-1/4"  | 86-1/4"  | 89-1/4"  |