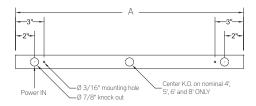

#### Back Plan - Surface Mount Single Fixture Option

### LENGTH / MOUNTING DIMENSIONS