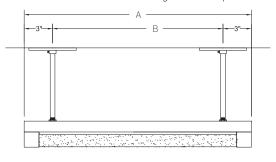

### Side View - Cable Mount Single Fixture Option

SN

# RUN CONFIGURATION INFORMATION

| WATT           | LENGTH A | LENGTH B | LENGTH C |
|----------------|----------|----------|----------|
| 14W/24W HO     | 22-9/16" | 16-9/16" | 19-9/16" |
| 21W/39W HO     | 34-3/8"  | 28-3/8"  | 31-3/8"  |
| 28W/54W HO     | 46-3/16" | 40-3/16" | 43-3/16" |
| 35W/80W HO     | 58"      | 52"      | 55"      |
| 2x21W/2x39W HO | 68-5/8"  | 62-5/8"  | 65-5/8"  |
| 2x28W/2x54W HO | 92-1/4"  | 86-1/4"  | 89-1/4"  |