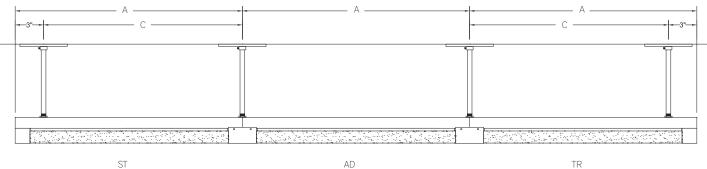

#### Side View - Cable Mount Continuous Run Option

# RUN CONFIGURATION INFORMATION

| WATT           | LENGTH A | LENGTH B | LENGTH C |
|----------------|----------|----------|----------|
| 14W/24W HO     | 22-9/16" | 16-9/16" | 19-9/16" |
| 21W/39W HO     | 34-3/8"  | 28-3/8"  | 31-3/8"  |
| 28W/54W HO     | 46-3/16" | 40-3/16" | 43-3/16" |
| 35W/80W HO     | 58"      | 52"      | 55"      |
| 2x21W/2x39W HO | 68-5/8"  | 62-5/8"  | 65-5/8"  |
| 2x28W/2x54W HO | 92-1/4"  | 86-1/4"  | 89-1/4"  |

| ORDERING CODE | DESCRIPTION |  |
|---------------|-------------|--|
| SN            | Single      |  |
| ST            | Starter     |  |
| AD            | Adder       |  |
| TR            | Terminator  |  |