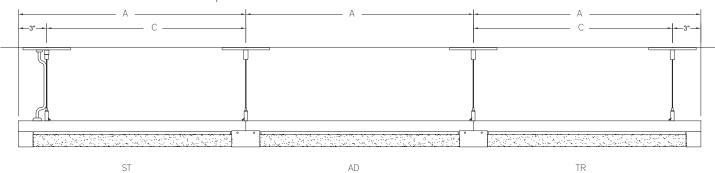

#### Side View - Surface Mount Continuous Run Option

# RUN CONFIGURATION INFORMATION

| WATT           | LENGTH A | LENGTH B | LENGTH C |
|----------------|----------|----------|----------|
| 14W/24W HO     | 22-9/16" | 16-9/16" | 19-9/16" |
| 21W/39W HO     | 34-3/8"  | 28-3/8"  | 31-3/8"  |
| 28W/54W HO     | 46-3/16" | 40-3/16" | 43-3/16" |
| 35W/80W HO     | 58"      | 52"      | 55"      |
| 2x21W/2x39W HO | 68-5/8"  | 62-5/8"  | 65-5/8"  |
| 2x28W/2x54W HO | 92-1/4"  | 86-1/4"  | 89-1/4"  |

| ORDERING CODE | DESCRIPTION |  |
|---------------|-------------|--|
| SN            | Single      |  |
| ST            | Starter     |  |
| AD            | Adder       |  |
| TR            | Terminator  |  |