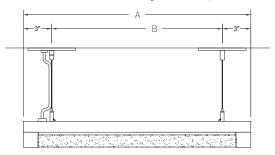

# Side View - Surface Mount Single Fixture Option

SN

# RUN CONFIGURATION INFORMATION

| WATT           | LENGTH A | LENGTH B | LENGTH C |
|----------------|----------|----------|----------|
| 14W/24W HO     | 22-9/16" | 16-9/16" | 19-9/16" |
| 21W/39W HO     | 34-3/8"  | 28-3/8"  | 31-3/8"  |
| 28W/54W HO     | 46-3/16" | 40-3/16" | 43-3/16" |
| 35W/80W HO     | 58"      | 52"      | 55"      |
| 2x21W/2x39W HO | 68-5/8"  | 62-5/8"  | 65-5/8"  |
| 2x28W/2x54W HO | 92-1/4"  | 86-1/4"  | 89-1/4"  |