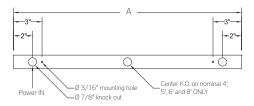

## LENGTH / MOUNTING DIMENSIONS

### Back Plan - Surface Mount Single Fixture Option

## RUN CONFIGURATION INFORMATION

| WATT           | LENGTH A | LENGTH B | LENGTH C |
|----------------|----------|----------|----------|
| 14W/24W HO     | 22-9/16" | 16-9/16" | 19-9/16" |
| 21W/39W HO     | 34-3/8"  | 28-3/8"  | 31-3/8"  |
| 28W/54W HO     | 46-3/16" | 40-3/16" | 43-3/16" |
| 35W/80W HO     | 58"      | 52"      | 55"      |
| 2x21W/2x39W HO | 68-5/8"  | 62-5/8"  | 65-5/8"  |
| 2x28W/2x54W    | 92-1/4"  | 86-1/4"  | 89-1/4"  |