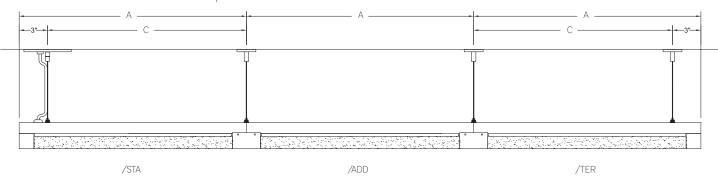

#### Side View - Surface Mount Continuous Run Option

Elytron Collection

## RUN CONFIGURATION INFORMATION

| WATT           | LENGTH A | LENGTH B | LENGTH C |
|----------------|----------|----------|----------|
| 14W/24W HO     | 22-9/16" | 16-9/16" | 19-9/16" |
| 21W/39W HO     | 34-3/8"  | 28-3/8"  | 31-3/8"  |
| 28W/54W HO     | 46-3/16" | 40-3/16" | 43-3/16" |
| 35W/80W HO     | 58"      | 52"      | 55"      |
| 2x21W/2x39W HO | 68-5/8"  | 62-5/8"  | 65-5/8"  |
| 2x28W/2x54W    | 92-1/4"  | 86-1/4"  | 89-1/4"  |