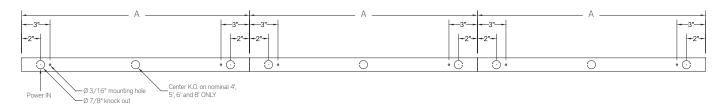

## Back Plan - Surface Mount Continuous Run Option

## RUN CONFIGURATION INFORMATION

| WATT           | LENGTH A | LENGTH B | LENGTH C |
|----------------|----------|----------|----------|
| 14W/24W HO     | 22-9/16" | 16-9/16" | 19-9/16" |
| 21W/39W HO     | 34-3/8"  | 28-3/8"  | 31-3/8"  |
| 28W/54W HO     | 46-3/16" | 40-3/16" | 43-3/16" |
| 35W/80W HO     | 58"      | 52"      | 55"      |
| 2x21W/2x39W HO | 68-5/8"  | 62-5/8"  | 65-5/8"  |
| 2x28W/2x54W    | 92-1/4"  | 86-1/4"  | 89-1/4"  |