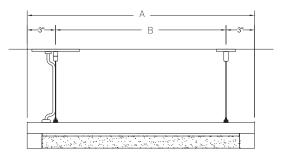

# Side View - Surface Mount Single Fixture Option

## RUN CONFIGURATION INFORMATION

| WATT           | LENGTH A | LENGTH B | LENGTH C |
|----------------|----------|----------|----------|
| 14W/24W HO     | 22-9/16" | 16-9/16" | 19-9/16" |
| 21W/39W HO     | 34-3/8"  | 28-3/8"  | 31-3/8"  |
| 28W/54W HO     | 46-3/16" | 40-3/16" | 43-3/16" |
| 35W/80W HO     | 58"      | 52"      | 55"      |
| 2x21W/2x39W HO | 68-5/8"  | 62-5/8"  | 65-5/8"  |
| 2x28W/2x54W    | 92-1/4"  | 86-1/4"  | 89-1/4"  |