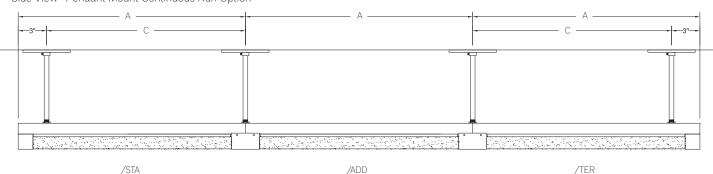

## Side View - Pendant Mount Continuous Run Option

## RUN CONFIGURATION INFORMATION

| WATT           | LENGTH A | LENGTH B | LENGTH C |
|----------------|----------|----------|----------|
| 14W/24W HO     | 22-9/16" | 16-9/16" | 19-9/16" |
| 21W/39W HO     | 34-3/8"  | 28-3/8"  | 31-3/8"  |
| 28W/54W HO     | 46-3/16" | 40-3/16" | 43-3/16" |
| 35W/80W HO     | 58"      | 52"      | 55"      |
| 2x21W/2x39W HO | 68-5/8"  | 62-5/8"  | 65-5/8"  |
| 2x28W/2x54W    | 92-1/4"  | 86-1/4"  | 89-1/4"  |