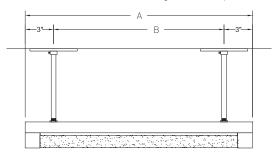

## Side View - Pendant Mount Single Fixture Option

/SIN

## RUN CONFIGURATION INFORMATION

| WATT           | LENGTH A | LENGTH B | LENGTH C |
|----------------|----------|----------|----------|
| 14W/24W HO     | 22-9/16" | 16-9/16" | 19-9/16" |
| 21W/39W HO     | 34-3/8"  | 28-3/8"  | 31-3/8"  |
| 28W/54W HO     | 46-3/16" | 40-3/16" | 43-3/16" |
| 35W/80W HO     | 58"      | 52"      | 55"      |
| 2x21W/2x39W HO | 68-5/8"  | 62-5/8"  | 65-5/8"  |
| 2x28W/2x54W    | 92-1/4"  | 86-1/4"  | 89-1/4"  |