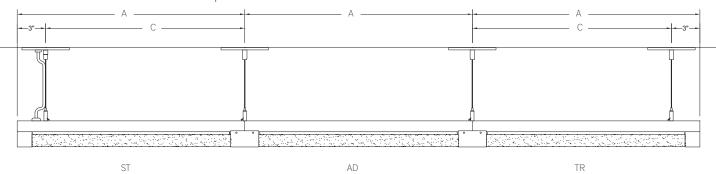

#### Side View - Cable Mount Continuous Run Option

# RUN CONFIGURATION INFORMATION

| WATT           | LENGTH A | LENGTH B | LENGTH C |
|----------------|----------|----------|----------|
| 14W/24W HO     | 22-9/16" | 16-9/16" | 19-9/16" |
| 21W/39W HO     | 34-3/8"  | 28-3/8"  | 31-3/8"  |
| 28W/54W HO     | 46-3/16" | 40-3/16" | 43-3/16" |
| 35W/80W HO     | 58"      | 52"      | 55"      |
| 2x21W/2x39W HO | 68-5/8"  | 62-5/8"  | 65-5/8"  |
| 2x28W/2x54W HO | 92-1/4"  | 86-1/4"  | 89-1/4"  |

| ORDERING CODE | DESCRIPTION |
|---------------|-------------|
| SN            | Single      |
| ST            | Starter     |
| AD            | Adder       |
| TR            | Terminator  |