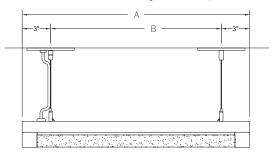

### Side View - Cable Mount Single Fixture Option

SN

# RUN CONFIGURATION INFORMATION

| WATT           | LENGTH A | LENGTH B | LENGTH C |
|----------------|----------|----------|----------|
| 14W/24W HO     | 22-9/16" | 16-9/16" | 19-9/16" |
| 21W/39W HO     | 34-3/8"  | 28-3/8"  | 31-3/8"  |
| 28W/54W HO     | 46-3/16" | 40-3/16" | 43-3/16" |
| 35W/80W HO     | 58"      | 52"      | 55"      |
| 2x21W/2x39W HO | 68-5/8"  | 62-5/8"  | 65-5/8"  |
| 2x28W/2x54W HO | 92-1/4"  | 86-1/4"  | 89-1/4"  |