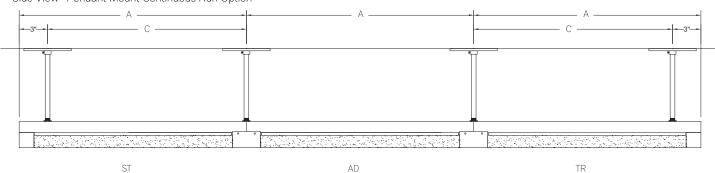

### Side View - Pendant Mount Continuous Run Option

# RUN CONFIGURATION INFORMATION

| WATT           | LENGTH A | LENGTH B | LENGTH C |
|----------------|----------|----------|----------|
| 14W/24W HO     | 22-9/16" | 16-9/16" | 19-9/16" |
| 21W/39W HO     | 34-3/8"  | 28-3/8"  | 31-3/8"  |
| 28W/54W HO     | 46-3/16" | 40-3/16" | 43-3/16" |
| 35W/80W HO     | 58"      | 52"      | 55"      |
| 2x21W/2x39W HO | 68-5/8"  | 62-5/8"  | 65-5/8"  |
| 2x28W/2x54W HO | 92-1/4"  | 86-1/4"  | 89-1/4"  |

| ORDERING CODE | DESCRIPTION |
|---------------|-------------|
| SN            | Single      |
| ST            | Starter     |
| AD            | Adder       |
| TR            | Terminator  |