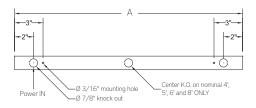

### Back Plan - Surface Mount Single Fixture Option

# Side View - Surface Mount Single Fixture Option

SN