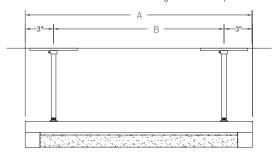

## Side View - Pendant Mount Single Fixture Option

SN

# RUN CONFIGURATION INFORMATION

| WATT           | LENGTH A | LENGTH B | LENGTH C |
|----------------|----------|----------|----------|
| 14W/24W HO     | 22-9/16" | 16-9/16" | 19-9/16" |
| 21W/39W HO     | 34-3/8"  | 28-3/8"  | 31-3/8"  |
| 28W/54W HO     | 46-3/16" | 40-3/16" | 43-3/16" |
| 35W/80W HO     | 58"      | 52"      | 55"      |
| 2x21W/2x39W HO | 68-5/8"  | 62-5/8"  | 65-5/8"  |
| 2x28W/2x54W HO | 92-1/4"  | 86-1/4"  | 89-1/4"  |