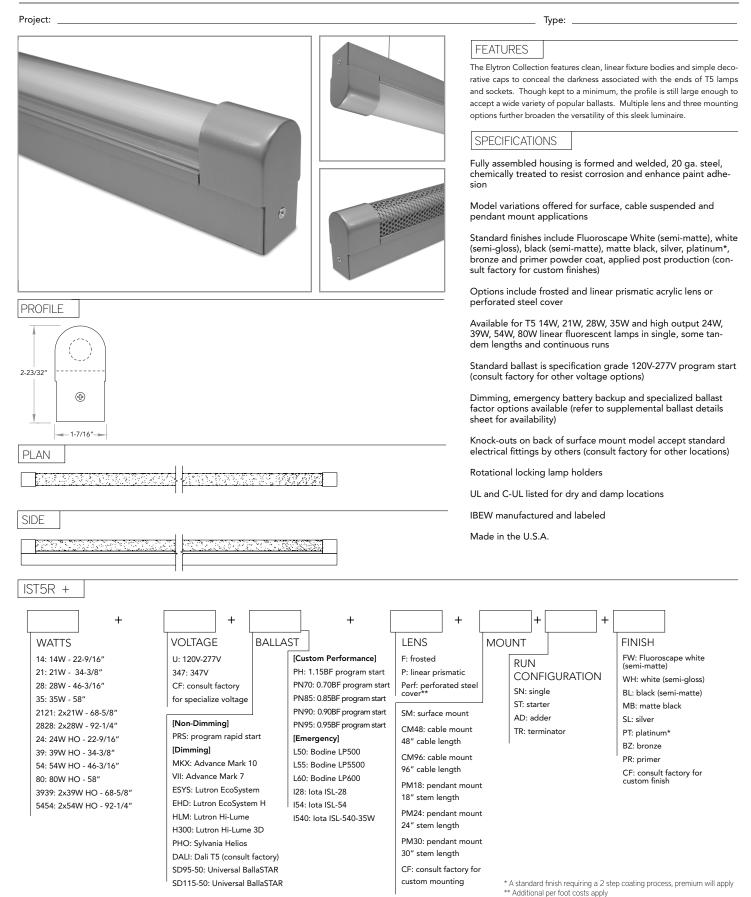

## IST5R | ELYTRON COLLECTION

Round top, linear T5 fluorescent fixture with lens and decorative end caps