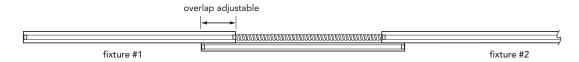

## **LINEAR T8 FLUORESCENT**

Flip and Slide adjustable stagger T8 fluorescent fixture

SPECIFICATIONS I

- Fully assembled housing is formed and welded, 20 ga. steel, chemically treated to resist corrosion and enhance paint adhesion
- Standard finish is high reflectance white powder coat, applied post production
- Knock-outs accept standard electrical fittings (by others)
- Rotational locking lamp holders
- Available for two T8 17W, 25W or 32W linear fluorescent lamps
- Adjustable lamp overlap of 4" to 16"
- Standard universal voltage electronic high power factor ballast is pre-wired to the lamp holders
- UL and ULC listed for dry and damp locations
- **IBEW**
- Ships in 5 days from order

| SPECIFICATION / ORDER FORMAT | DIMENSIONAL INFO. |                     |
|------------------------------|-------------------|---------------------|
| model no.                    | lamp              | min max. length     |
| QFS-T817                     | 2 x 17w T8        | 36-13/16" - 44-7/8" |
| QFS-T825                     | 2 x 25w T8        | 56-13/16" - 68-7/8" |
| QFS-T832                     | 2 x 32w T8        | 80-3/4" - 92-3/4"   |
|                              |                   |                     |
|                              |                   |                     |
|                              |                   |                     |
|                              |                   |                     |
|                              |                   |                     |
|                              |                   |                     |
|                              |                   |                     |
|                              | <del>.</del>      |                     |
|                              | -                 |                     |
|                              |                   |                     |
|                              |                   |                     |
|                              |                   |                     |
|                              |                   |                     |